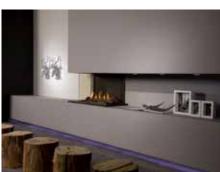

## **Smart Triple** | M

More product information?

Flue material 100/150

## **Specifications**

Exterior dimensions WxHxD in mm

795 x 791 x 504

Fire display WxHxD in mm

692 x 470 x 354

System

Flat Burner

Decoration