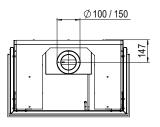

Faber gas fires are available in a surprising number of versions, dimensions and finishes so you can choose what is best suited to your taste and interior decoration. The Faber specialist is there for you throughout the entire process!

Did you find your favourite Faber fire? It will be built, set and tested by Faber, specifically for you, before we deliver it to the Faber specialist who will install it in your home.

## **Smart Triple** | M



More product information?



Flue material 100/150





## **Specifications**

Exterior dimensions WxHxD in mm

795 x 791 x 504

Fire display WxHxD in mm

692 x 470 x 354

System

Flat Burner

Decoration

Log set

**Back walls** 

Back wall smooth steel

Remote

GV60

Power

8,8 kW

Operating system

Mertik

Energy label

Options (at a surcharge)







\* Incl. optional adjustable feet