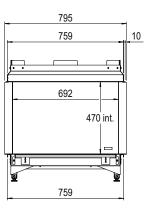

## **Specifications**

Exterior dimensions WxHxD in mm

795 x 791 x 504

Fire display WxHxD in mm

692 x 470 x 354

System

Flat Burner

Decoration