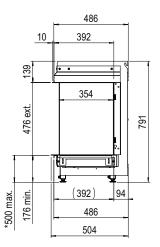

## **Specifications**

Exterior dimensions WxHxD in mm

795 x 791 x 504

Fire display WxHxD in mm

692 x 470 x 354

System

Flat Burner

Decoration