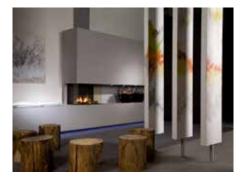

## **Smart Triple** | M

More product information?

Flue material 100/150

## **Specifications**

Exterior dimensions WxHxD in mm

795 x 791 x 504

Fire display WxHxD in mm

692 x 470 x 354

System

Flat Burner

Decoration